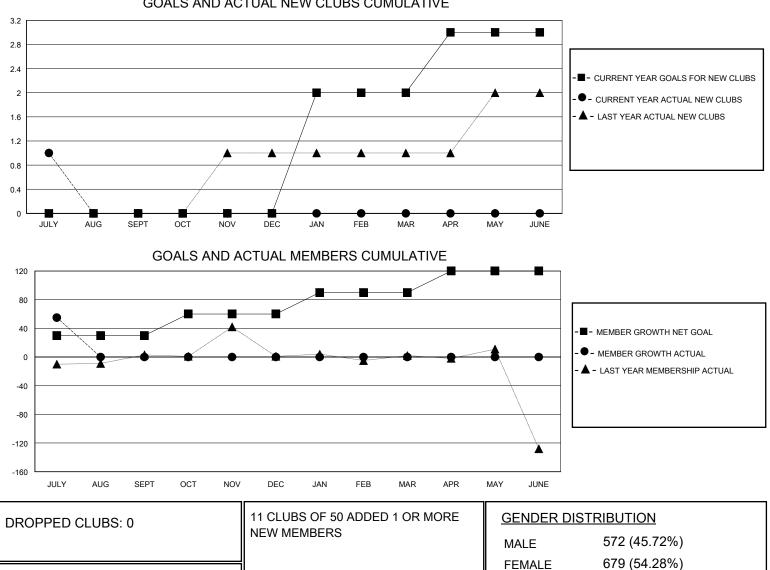

## District 4 L6

Results as of: 7/31/2024

| GMT:                           |       | LOCATION CALIFORNIA |   |                                  |       |    |    |
|--------------------------------|-------|---------------------|---|----------------------------------|-------|----|----|
| Clubs<br>RESULTS FOR 2024-2025 |       |                     |   | Members<br>RESULTS FOR 2024-2025 |       |    |    |
|                                |       |                     |   |                                  |       |    |    |
| JULY/AUG/SEPT                  | 0     | 1                   | 0 | JULY/AUG/SEP                     | РТ 30 | 72 | 16 |
| OCT/NOV/DEC                    | 0     | 0                   | 0 | OCT/NOV/DEC                      | 30    | 0  | 0  |
| JAN/FEB/MAR                    | 2     | 0                   | 0 | JAN/FEB/MAR                      | 30    | 0  | 0  |
| APR/MAY/JUNE                   | 1     | 0                   | 0 | APR/MAY/JUNE                     | 30    | 0  | 0  |
|                                | GOALS |                     |   |                                  |       |    |    |